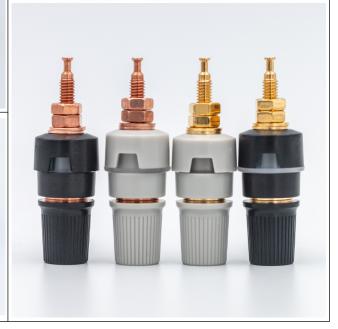

### **Description**

The TBP3 is a 5-way low thermal e.m.f. binding post with D tube and/or light pipe for LED backlight applications. The binding posts are available in gray or black with different color coded inserts. The post is made of tellurium copper, the lock washers and nuts of copper, all with optional nickel/gold plating. The plastic parts are manufactured in low leakage polycarbonate, making them ideal for high-insulation applications, standards and precision test equipment.

# TBP3-A-B-XX

| A                           |
|-----------------------------|
| 0 - CuTe                    |
| 1 - CuTe with Ni/Au plating |

| В                    |
|----------------------|
| 0 - Black insulation |
| 1 - Gray insulation  |

### **Dimensions and mounting information**

Insulated Cative Thumb Nut: CuTe

Insulation: Polycarbonate Mounting Base: Polycarbonate Insulator: Polycarbonate

Lock washer: Cu Hex Nut: M4, Cu Binding Post: CuTe