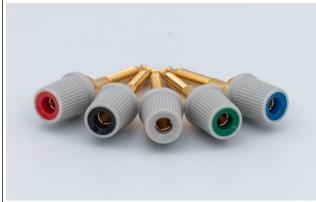

#### **Features**

- CuTe post with polycarbonate insulator
- gray or black body with different color coded inserts and light pipe

### **Description**

The TBP3 is a 5-way low thermal e.m.f. binding post with D tube and/or light pipe for LED backlight applications. The binding posts are available in gray or black with different color coded inserts. The post is made of tellurium copper, the lock washers and nuts of copper, all with optional nickel/gold plating. The plastic parts are manufactured in low leakage polycarbonate, making them ideal for high-insulation applications, standards and precision test equipment.

### Models and ordering information

Standard colors are black or gray bodies with black, white, red, blue, or green colored coded inserts. All binding post come with both D tube and light pipe.