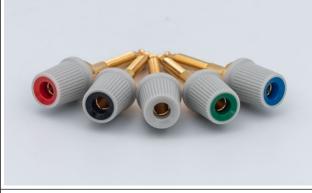

#### **Features**

- CuTe post with polycarbonate insulator
- gray or black body with different color coded inserts and light pipe

### **Description**

The TBP3 is a 5-way low thermal e.m.f. binding post with D tube and/or light pipe for LED backlight applications. The binding posts are available in gray or black with different color coded inserts. The post is made of tellurium copper, the lock washers and nuts of copper, all with optional nickel/gold plating. The plastic parts are manufactured in low leakage polycarbonate, making them ideal for high-insulation applications, standards and precision test equipment.

### Models and ordering information

Standard colors are black or gray bodies with black, white, red, blue, or green colored coded inserts. All binding post come with both D tube and light pipe.