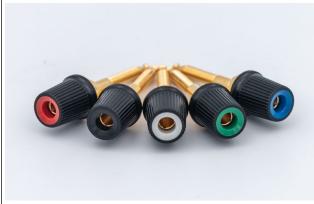

#### **Features**

- CuTe post with polycarbonate insulator
- gray or black body with different color coded inserts and light pipe

### **Description**

The TBP3 is a 5-way low thermal e.m.f. binding post with D tube and/or light pipe for LED backlight applications. The binding posts are available in gray or black with different color coded inserts. The post is made of tellurium copper, the lock washers and nuts of copper, all with optional nickel/gold plating. The plastic parts are manufactured in low leakage polycarbonate, making them ideal for high-insulation applications, standards and precision test equipment.

### Models and ordering information

Standard colors are black or gray bodies with black, white, red, blue, or green colored coded inserts. All binding post come with both D tube and light pipe.