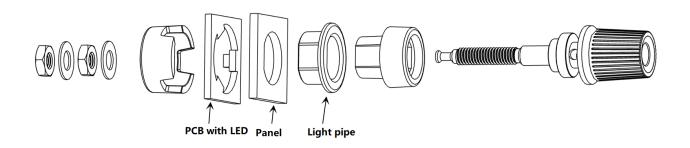

### **Description**

The TBP3 is a 5-way low thermal e.m.f. binding post with D tube and/or light pipe for LED backlight applications. The binding posts are available in gray or black with different color coded inserts. The post is made of tellurium copper, the lock washers and nuts of copper, all with optional nickel/gold plating. The plastic parts are manufactured in low leakage polycarbonate, making them ideal for high-insulation applications, standards and precision test equipment.

### Models and ordering information

Standard colors are black or gray bodies with black, white, red, blue, or green colored coded inserts. All binding post come with both D tube and light pipe.