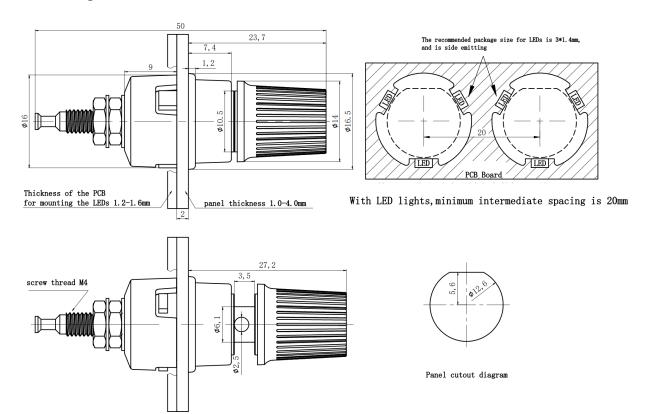

### **Dimensions and mounting information**

Insulated Cative Thumb Nut: CuTe

Insulation: Polycarbonate Mounting Base: Polycarbonate Insulator: Polycarbonate

Lock washer: Cu Hex Nut: M4, Cu Binding Post: CuTe