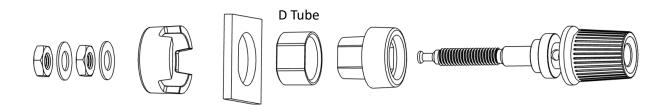

### **Description**

The TBP3 is a 5-way low thermal e.m.f. binding post with D tube and/or light pipe for LED backlight applications. The binding posts are available in gray or black with different color coded inserts. The post is made of tellurium copper, the lock washers and nuts of copper, all with optional nickel/gold plating. The plastic parts are manufactured in low leakage polycarbonate, making them ideal for high-insulation applications, standards and precision test equipment.

### Models and ordering information

Standard colors are black or gray bodies with black, white, red, blue, or green colored coded inserts. All binding post come with both D tube and light pipe.