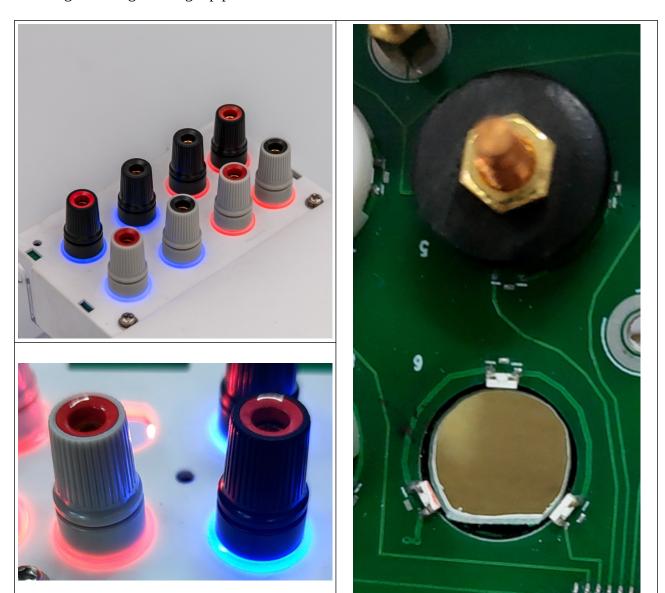

## **Example of using LED backlight**

The binding posts can be used with LED backlight. Therefore, three side LED's are arranged in 120° angle to enlight the light pipe.